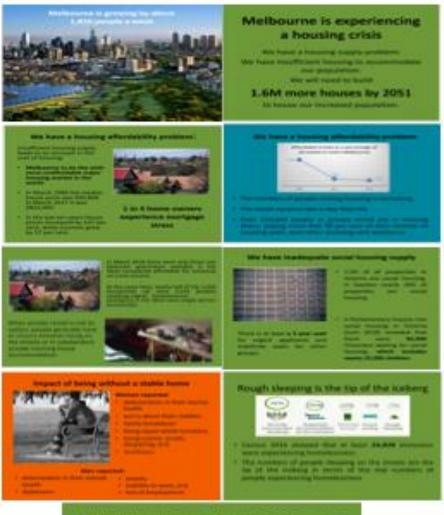

#### The Housing Crisis in Melbourne

Melbourne is experiencing a housing crisis ..... so more people are becoming homeless

#### So what do we need?

If we do not address the bigger second howing supply and affordability in Melbourne, we will find that more and more people will be forced to deep in cars and on our streets.

Already in the fact five years there has been an intrinsie of 40% in the numbers of people experiencing homeleconess in Melbourne's West and an increase of 31% in people who are visibly homeless in the CBD.