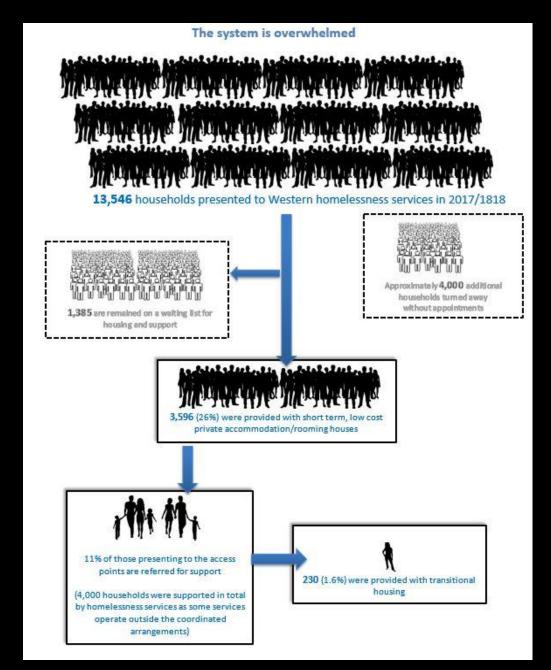

#### So what do we need?

If we do not address the bigger second howing supply and affordability in Melbourne, we will find that more and more people will be forced to deep in cars and on our streets.

Already in the fact five years there has been an intrinsie of 40% in the numbers of people experiencing homeleconess in Melbourne's West and an increase of 31% in people who are visibly homeless in the CBD.